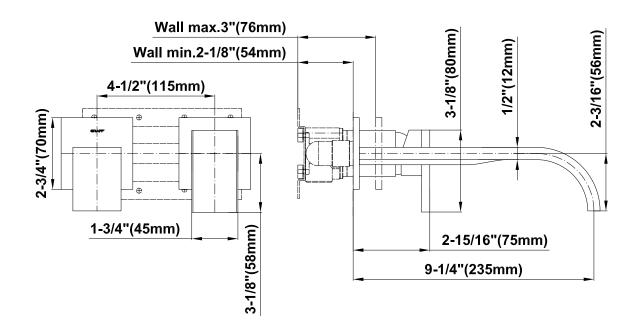

## **Product Features**

- Wall-mount spout and handle installation
- Aerated flow rate ~2.2 gpm @60 psi
- 9-1/4" spout reach
- Handle may be installed on left or right of spout
- Drain assembly not included